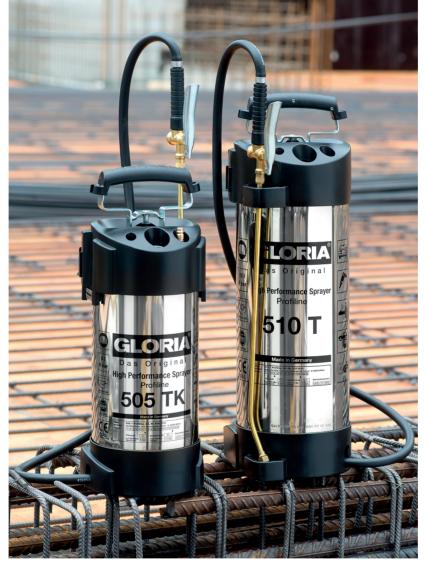

#### STAINLESS STEEL

Easy to clean, durable and robust: In addition to its high resistance to impact and wear, the particular advantages of stainless steel are its extraordinary corrosion resistance. With these quality features, the models 505 and 510 meet even the highest demands.

# MADE OF STAINLESS STEEL

The GLORIA Profiline high-performance stainless steel sprayers are convincing due to their durability and corrosion resistance and are therefore the perfect helpers for applying form work oil, cleaning work, pest control or disinfection of sanitary facilities.

For long working intervals without manual pumping, the 505 TK and 510 TK units, which are equipped with an additional connection valve for an electric compressor, are ideally suited. All stainless steel sprayers convince by their oil-resistant design, are extremely easy to clean, work with a maximum operating pressure of 6 bar and are of course TÜV and GS tested.