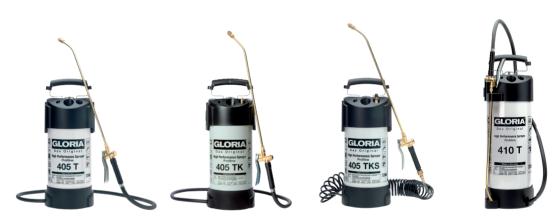

|                                 | <b>405 T</b> PROFILINE                          | 405 TK PROFILINE                                | 405 TKS PROFILINE                               | 410 T PROFILINE                                                       |
|---------------------------------|-------------------------------------------------|-------------------------------------------------|-------------------------------------------------|-----------------------------------------------------------------------|
| ARTNO.:                         | 000406.0000                                     | 000407.2400                                     | 000407.0000                                     | 000412.0000                                                           |
| EAN CODE                        | 404 643 600 0227                                | 404 643 600 0531                                | 404 643 600 0234                                | 404 643 600 0265                                                      |
| MAX. OPERATING PRESSURE         | 6 bar                                           | 6 bar                                           | 6 bar                                           | 6 bar                                                                 |
| FILLING CAPACITY                | 5 L                                             | 5 L                                             | 5 L                                             | 10 L                                                                  |
| CONTAINER MATERIAL              | Steel with high-quality plastic interior lining                       |
| TÜV AND GS TESTED               | •                                               | •                                               | •                                               | •                                                                     |
| PRESSURE GAUGE                  | •                                               | •                                               | •                                               | •                                                                     |
| SAFETY RELIEF AND<br>VENT VALVE | •                                               | •                                               | •                                               | •                                                                     |
| CARRYING SYSTEM                 | Padded shoulder strap                           | Padded shoulder strap                           | Padded shoulder strap                           | 2 padded shoulder straps<br>with quick-release system<br>and back pad |
| SPIRAL HOSE                     |                                                 |                                                 | •                                               |                                                                       |
| COMPRESSOR CONNECTION           |                                                 | •                                               | •                                               |                                                                       |
| OIL-PROOF VERSION               | •                                               | •                                               | •                                               | •                                                                     |
| MATERIAL OF SEALS               | Viton®                                          | Viton®                                          | Viton®                                          | Viton®                                                                |

#### **COMPRESSOR CONNECTION**

An integrated compressor connection (405/410 TK und TKS sowie 505/510 TK) ensures automatic pressure build-up without manual pumping.

| 410 TI PROFILINE                                                      | 410 TK PROFILINE                                                      | 410 TKS PROFILINE                                                     |  |
|-----------------------------------------------------------------------|-----------------------------------------------------------------------|-----------------------------------------------------------------------|--|
| 000414.0000                                                           | 000416.2400                                                           | 000416.0000                                                           |  |
| 404 643 600 0319                                                      | 404 643 600 0548                                                      | 404 643 600 0333                                                      |  |
| 6 bar                                                                 | 6 bar                                                                 | 6 bar                                                                 |  |
| 10 L                                                                  | 10 L                                                                  | 10 L                                                                  |  |
| Steel with high-quality plastic interior lining                       | Steel with high-quality plastic interior lining                       | Steel with high-quality plastic interior lining                       |  |
| •                                                                     | •                                                                     | •                                                                     |  |
| •                                                                     | •                                                                     | •                                                                     |  |
| •                                                                     | •                                                                     | •                                                                     |  |
| 2 padded shoulder straps<br>with quick-release system<br>and back pad | 2 padded shoulder straps<br>with quick-release system<br>and back pad | 2 padded shoulder straps<br>with quick-release system<br>and back pad |  |
|                                                                       |                                                                       | •                                                                     |  |
|                                                                       | •                                                                     | •                                                                     |  |
|                                                                       | •                                                                     | •                                                                     |  |
| Perbunan®                                                             | Viton®                                                                | Viton®                                                                |  |