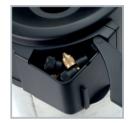

#### BRASS FLAT JET NOZZLE

#### TYPE 8004E (SPRAY ANGLE 80°)

Ideal for surface treatment