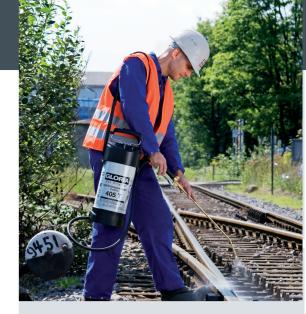

# **HIGH-PERFORMANCE SPRAYERS**MADE OF STEEL

The high-performance GLORIA Profiline sprayers made of robust steel are convincing due to their equipment and their wide range of applications. Most of the devices are equipped with Viton® seals, which have a high thermal and chemical resistance. This allows the devices to withstand oil-containing and aggressive spray media and extreme temperature influences. With a capacity of 5 or 10 litres, they offer maximum quality and comfort for every application. The maximum operating pressure of 6 bar ensures a powerful helper.

In order to protect the container material against corrosion, the sprayers made of steel are equipped with a high-quality internal plastic coating. This prevents aggressive spray media from coming into contact with the container and simplifies cleaning. All devices are TÜV and GS tested - proof of safety in applications and long-term usability.