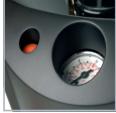

#### **PRESSURE GAUGE**

An integrated indicating pressure gauge shows the user the operating pressure in the device at any time.