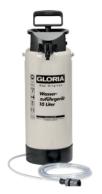

# WATERFEEDING DEVICE

Diamond core drilling machines are frequently used in building and underground construction, in steel construction or for renovation work on facades. These require a continuous supply of cooling water to counteract excessive heat and material wear.

The GLORIA water supply unit type 415 made of stainless steel as well as type 10 made of plastic is characterised by its flexible application possibilities. It can be connected to both hand-held and drill rig guided wet drilling machines as well as to cut-off grinders or similar devices.

|                                         | TYPE 10          | TYPE 415                                              |
|-----------------------------------------|------------------|-------------------------------------------------------|
| ARTNO.:                                 | 001215.0000      | 000415.0000                                           |
| EAN CODE                                | 404 643 602 9846 | 404 643 600 0326                                      |
| MAX. OPERATING<br>PRESSURE              | 3 bar            | 6 bar                                                 |
| FILLING CAPACITY                        | 10 L             | 10 L                                                  |
| CONTAINER MATERIAL                      | Sturdy plastic   | Steel sheet with high-quality plastic interior lining |
| TÜV AND GS TESTED                       |                  | •                                                     |
| PRESSURE GAUGE                          |                  | •                                                     |
| SAFETY RELIEF VALVE                     | •                | •                                                     |
| PERMISSIBLE<br>OPERATING<br>TEMPERATURE | +40 °C           | +50 °C                                                |
| ACCESSORIES                             | 4.0 m hose       | 3.0 m braided hose                                    |
| MATERIAL OF SEALS                       | Perbunan®        | Perbunan®                                             |