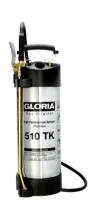

# MADE OF STAINLESS STEEL

The GLORIA Profiline high-performance stainless steel sprayers are convincing due to their durability and corrosion resistance and are therefore the perfect helpers for applying form work oil, cleaning work, pest control or disinfection of sanitary facilities.

For long working intervals without manual pumping, the 505 TK and 510 TK units, which are equipped with an additional connection valve for an electric compressor, are ideally suited. All stainless steel sprayers convince by their oil-resistant design, are extremely easy to clean, work with a maximum operating pressure of 6 bar and are of course TÜV and GS tested.

|                                 | <b>505 T</b> PROFILINE     | <b>505 TK</b> PROFILINE    | 510 T PROFILINE                                                       | 510 TK PROFILINE                                                      |
|---------------------------------|----------------------------|----------------------------|-----------------------------------------------------------------------|-----------------------------------------------------------------------|
| ARTNO.:                         | 000506.0000                | 000506.2701                | 000512.0000                                                           | 000512.2700                                                           |
| EAN CODE                        | 404 643 600 0357           | 404 643 600 0562           | 404 643 600 0371                                                      | 404 643 600 0456                                                      |
| MAX. OPERATING PRESSURE         | 6 bar                      | 6 bar                      | 6 bar                                                                 | 6 bar                                                                 |
| FILLING CAPACITY                | 5 L                        | 5 L                        | 10 L                                                                  | 10 L                                                                  |
| CONTAINER MATERIAL              | Stainless steel, rust free | Stainless steel, rust free | Stainless steel, rust free                                            | Stainless steel, rust free                                            |
| TÜV AND GS TESTED               | •                          | •                          | •                                                                     | •                                                                     |
| PRESSURE GAUGE                  | •                          | •                          | •                                                                     | •                                                                     |
| SAFETY RELIEF AND<br>VENT VALVE | •                          | •                          | •                                                                     | •                                                                     |
| CARRYING SYSTEM                 | Padded shoulder strap      | Padded shoulder strap      | 2 padded shoulder straps<br>with quick-release system<br>and back pad | 2 padded shoulder straps<br>with quick-release system<br>and back pad |
| SPIRAL HOSE                     |                            |                            |                                                                       |                                                                       |
| COMPRESSOR CONNECTION           |                            | •                          |                                                                       | •                                                                     |
| OIL-PROOF VERSION               | •                          | •                          | •                                                                     | •                                                                     |
| MATERIAL OF SEALS               | Viton®                     | Viton®                     | Viton®                                                                | Viton®                                                                |