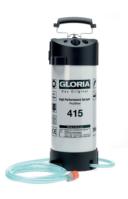

# WATERFEEDING DEVICE

Diamond core drilling machines are frequently used in building and underground construction, in steel construction or for renovation work on facades. These require a continuous supply of cooling water to counteract excessive heat and material wear.

The GLORIA water supply unit type 415 made of stainless steel as well as type 10 made of plastic is characterised by its flexible application possibilities. It can be connected to both hand-held and drill rig guided wet drilling machines as well as to cut-off grinders or similar devices.

|                                         | TYPE 10          | TYPE 415                                              |
|-----------------------------------------|------------------|-------------------------------------------------------|
| ARTNO.:                                 | 001215.0000      | 000415.0000                                           |
| EAN CODE                                | 404 643 602 9846 | 404 643 600 0326                                      |
| MAX. OPERATING<br>PRESSURE              | 3 bar            | 6 bar                                                 |
| FILLING CAPACITY                        | 10 L             | 10 L                                                  |
| CONTAINER MATERIAL                      | Sturdy plastic   | Steel sheet with high-quality plastic interior lining |
| TÜV AND GS TESTED                       |                  | •                                                     |
| PRESSURE GAUGE                          |                  | •                                                     |
| SAFETY RELIEF VALVE                     | •                | •                                                     |
| PERMISSIBLE<br>OPERATING<br>TEMPERATURE | +40 °C           | +50 °C                                                |
| ACCESSORIES                             | 4.0 m hose       | 3.0 m braided hose                                    |
| MATERIAL OF SEALS                       | Perbunan®        | Perbunan®                                             |