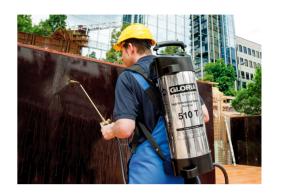

# **HIGH-PERFORMANCE SPRAYERS**MADE OF STEEL

The high-performance GLORIA Profiline sprayers made of robust steel are convincing due to their equipment and their wide range of applications. Most of the devices are equipped with Viton® seals, which have a high thermal and chemical resistance. This allows the devices to withstand oil-containing and aggressive spray media and extreme temperature influences. With a capacity of 5 or 10 litres, they offer maximum quality and comfort for every application. The maximum operating pressure of 6 bar ensures a powerful helper.

# MADE OF STAINLESS STEEL

The GLORIA Profiline high-performance stainless steel sprayers are convincing due to their durability and corrosion resistance and are therefore the perfect helpers for applying form work oil, cleaning work, pest control or disinfection of sanitary facilities.