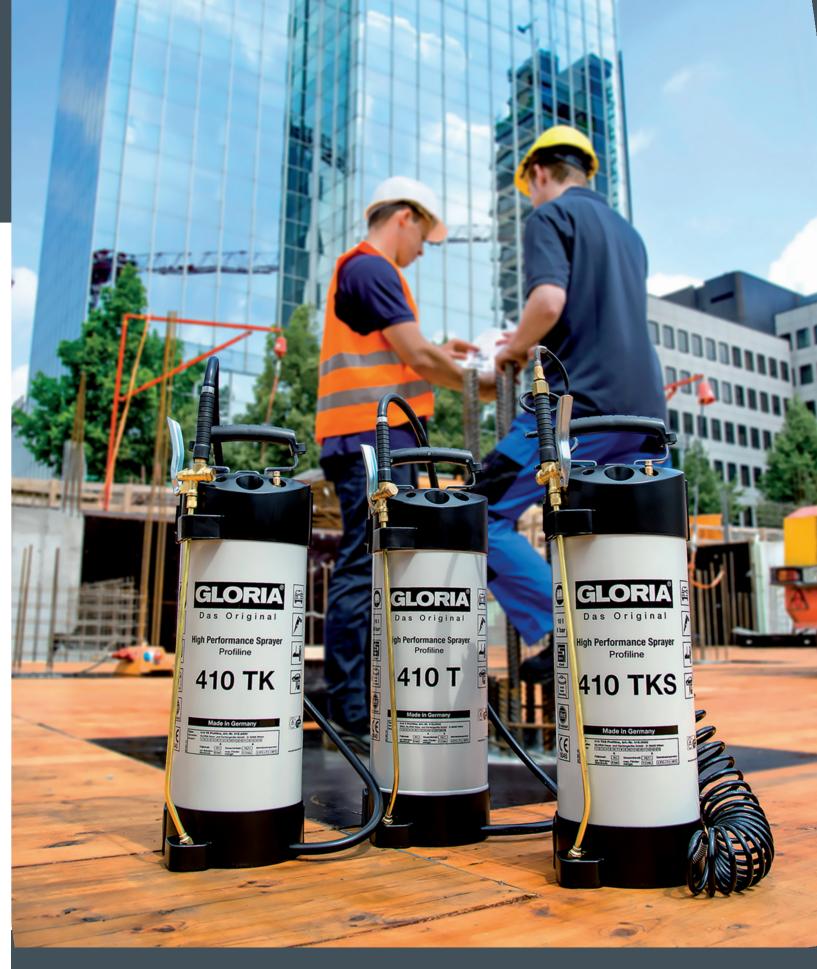

# HIGH-PERFORMANCE SPRAYERS MADE OF STEEL

# **HIGH-PERFORMANCE SPRAYERS**MADE OF STEEL

The high-performance GLORIA Profiline sprayers made of robust steel are convincing due to their equipment and their wide range of applications. Most of the devices are equipped with Viton® seals, which have a high thermal and chemical resistance. This allows the devices to withstand oil-containing and aggressive spray media and extreme temperature influences. With a capacity of 5 or 10 litres, they offer maximum quality and comfort for every application. The maximum operating pressure of 6 bar ensures a powerful helper.

In order to protect the container material against corrosion, the sprayers made of steel are equipped with a high-quality internal plastic coating. This prevents aggressive spray media from coming into contact with the container and simplifies cleaning. All devices are TÜV and GS tested - proof of safety in applications and long-term usability.