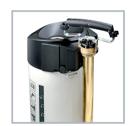

#### HIGH-PERFORMANCE PUMP MADE OF BRASS

All Profiline steel and stainless steel devices are equipped with a powerful and resistant precision pump made of brass.

#### **PRESSURE GAUGE**

An integrated indicating pressure gauge shows the user the operating pressure in the device at any time.