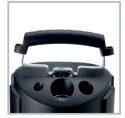

SPRAY TUBE HOLDER AND BRACKET

Protection of nozzle and spray lance against damage and contamination.

LARGER FILLING FUNNEL Protection of nozzle and spray lance against damage and contamination.

INDICATING PRESSURE GAUGE, SAFETY RELIEF AND VENT VALVE

The operating elements and the manometer are protected and integrated in the filling funnel for easy reading.

SPIRAL HOSE

(depending on model or can be retrofitted) 5 m hose length for even more flexibility.