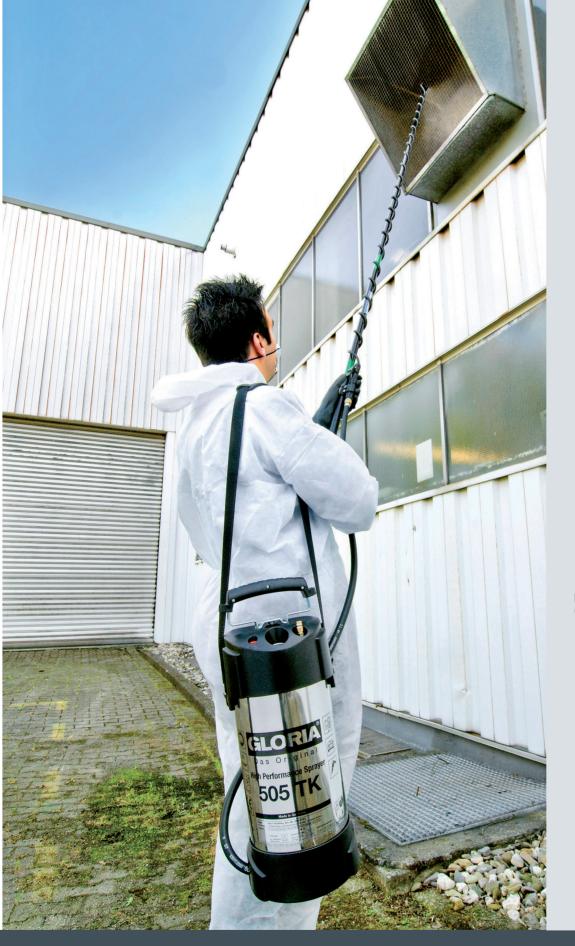

# MADE OF STAINLESS STEEL

The GLORIA Profiline high-performance stainless steel sprayers are convincing due to their durability and corrosion resistance and are therefore the perfect helpers for applying form work oil, cleaning work, pest control or disinfection of sanitary facilities.

For long working intervals without manual pumping, the 505 TK and 510 TK units, which are equipped with an additional connection valve for an electric compressor, are ideally suited. All stainless steel sprayers convince by their oil-resistant design, are extremely easy to clean, work with a maximum operating pressure of 6 bar and are of course TÜV and GS tested.