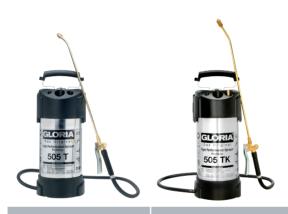

# MADE OF STAINLESS STEEL

The GLORIA Profiline high-performance stainless steel sprayers are convincing due to their durability and corrosion resistance and are therefore the perfect helpers for applying form work oil, cleaning work, pest control or disinfection of sanitary facilities.

For long working intervals without manual pumping, the 505 TK and 510 TK units, which are equipped with an additional connection valve for an electric compressor, are ideally suited. All stainless steel sprayers convince by their oil-resistant design, are extremely easy to clean, work with a maximum operating pressure of 6 bar and are of course TÜV and GS tested.

|                                 | <b>505 T</b> PROFILINE     | <b>505 TK</b> PROFILINE    | 510 T PROFILINE                                                       | 510 TK PROFILINE                                                      |
|---------------------------------|----------------------------|----------------------------|-----------------------------------------------------------------------|-----------------------------------------------------------------------|
| ARTNO.:                         | 000506.0000                | 000506.2701                | 000512.0000                                                           | 000512.2700                                                           |
| EAN CODE                        | 404 643 600 0357           | 404 643 600 0562           | 404 643 600 0371                                                      | 404 643 600 0456                                                      |
| MAX. OPERATING PRESSURE         | 6 bar                      | 6 bar                      | 6 bar                                                                 | 6 bar                                                                 |
| FILLING CAPACITY                | 5 L                        | 5 L                        | 10 L                                                                  | 10 L                                                                  |
| CONTAINER MATERIAL              | Stainless steel, rust free | Stainless steel, rust free | Stainless steel, rust free                                            | Stainless steel, rust free                                            |
| TÜV AND GS TESTED               | •                          | •                          | •                                                                     | •                                                                     |
| PRESSURE GAUGE                  | •                          | •                          | •                                                                     | •                                                                     |
| SAFETY RELIEF AND<br>VENT VALVE | •                          | •                          | •                                                                     | •                                                                     |
| CARRYING SYSTEM                 | Padded shoulder strap      | Padded shoulder strap      | 2 padded shoulder straps<br>with quick-release system<br>and back pad | 2 padded shoulder straps<br>with quick-release system<br>and back pad |
| SPIRAL HOSE                     |                            |                            |                                                                       |                                                                       |
| COMPRESSOR CONNECTION           |                            | •                          |                                                                       | •                                                                     |
| OIL-PROOF VERSION               | •                          | •                          | •                                                                     | •                                                                     |
| MATERIAL OF SEALS               | Viton®                     | Viton®                     | Viton®                                                                | Viton®                                                                |