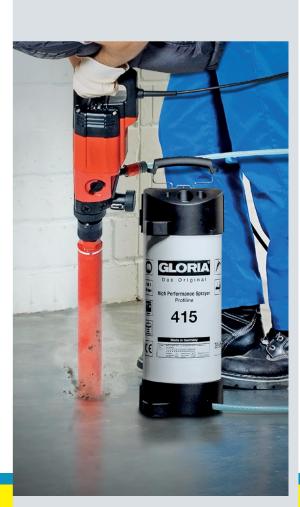

# WATERFEEDING DEVICE

Diamond core drilling machines are frequently used in building and underground construction, in steel construction or for renovation work on facades. These require a continuous supply of cooling water to counteract excessive heat and material wear.

The GLORIA water supply unit type 415 made of stainless steel as well as type 10 made of plastic is characterised by its flexible application possibilities. It can be connected to both hand-held and drill rig guided wet drilling machines as well as to cut-off grinders or similar devices.