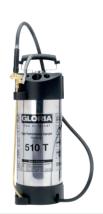

# MADE OF STAINLESS STEEL

The GLORIA Profiline high-performance stainless steel sprayers are convincing due to their durability and corrosion resistance and are therefore the perfect helpers for applying form work oil, cleaning work, pest control or disinfection of sanitary facilities.

For long working intervals without manual pumping, the 505 TK and 510 TK units, which are equipped with an additional connection valve for an electric compressor, are ideally suited. All stainless steel sprayers convince by their oil-resistant design, are extremely easy to clean, work with a maximum operating pressure of 6 bar and are of course TÜV and GS tested.

|                                 | <b>505 T</b> PROFILINE     | <b>505 TK</b> PROFILINE    | 510 T PROFILINE                                                       | 510 TK PROFILINE                                                      |
|---------------------------------|----------------------------|----------------------------|-----------------------------------------------------------------------|-----------------------------------------------------------------------|
| ARTNO.:                         | 000506.0000                | 000506.2701                | 000512.0000                                                           | 000512.2700                                                           |
| EAN CODE                        | 404 643 600 0357           | 404 643 600 0562           | 404 643 600 0371                                                      | 404 643 600 0456                                                      |
| MAX. OPERATING PRESSURE         | 6 bar                      | 6 bar                      | 6 bar                                                                 | 6 bar                                                                 |
| FILLING CAPACITY                | 5 L                        | 5 L                        | 10 L                                                                  | 10 L                                                                  |
| CONTAINER MATERIAL              | Stainless steel, rust free | Stainless steel, rust free | Stainless steel, rust free                                            | Stainless steel, rust free                                            |
| TÜV AND GS TESTED               | •                          | •                          | •                                                                     | •                                                                     |
| PRESSURE GAUGE                  | •                          | •                          | •                                                                     | •                                                                     |
| SAFETY RELIEF AND<br>VENT VALVE | •                          | •                          | •                                                                     | •                                                                     |
| CARRYING SYSTEM                 | Padded shoulder strap      | Padded shoulder strap      | 2 padded shoulder straps<br>with quick-release system<br>and back pad | 2 padded shoulder straps<br>with quick-release system<br>and back pad |
| SPIRAL HOSE                     |                            |                            |                                                                       |                                                                       |
| COMPRESSOR CONNECTION           |                            | •                          |                                                                       | •                                                                     |
| OIL-PROOF VERSION               | •                          | •                          | •                                                                     | •                                                                     |
| MATERIAL OF SEALS               | Viton®                     | Viton®                     | Viton®                                                                | Viton®                                                                |