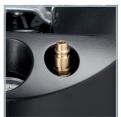

#### **COMPRESSOR CONNECTION**

An integrated compressor connection (405/410 TK und TKS sowie 505/510 TK) ensures automatic pressure build-up without manual pumping.

| 410 TI PROFILINE                                                      | 410 TK PROFILINE                                                      | 410 TKS PROFILINE                                                     |  |
|-----------------------------------------------------------------------|-----------------------------------------------------------------------|-----------------------------------------------------------------------|--|
| 000414.0000                                                           | 000416.2400                                                           | 000416.0000                                                           |  |
| 404 643 600 0319                                                      | 404 643 600 0548                                                      | 404 643 600 0333                                                      |  |
| 6 bar                                                                 | 6 bar                                                                 | 6 bar                                                                 |  |
| 10 L                                                                  | 10 L                                                                  | 10 L                                                                  |  |
| Steel with high-quality plastic interior lining                       | Steel with high-quality plastic interior lining                       | Steel with high-quality plastic interior lining                       |  |
| •                                                                     | •                                                                     | •                                                                     |  |
| •                                                                     | •                                                                     | •                                                                     |  |
| •                                                                     | •                                                                     | •                                                                     |  |
| 2 padded shoulder straps<br>with quick-release system<br>and back pad | 2 padded shoulder straps<br>with quick-release system<br>and back pad | 2 padded shoulder straps<br>with quick-release system<br>and back pad |  |
|                                                                       |                                                                       | •                                                                     |  |
|                                                                       | •                                                                     | •                                                                     |  |
|                                                                       | •                                                                     | •                                                                     |  |
| Perbunan®                                                             | Viton®                                                                | Viton®                                                                |  |